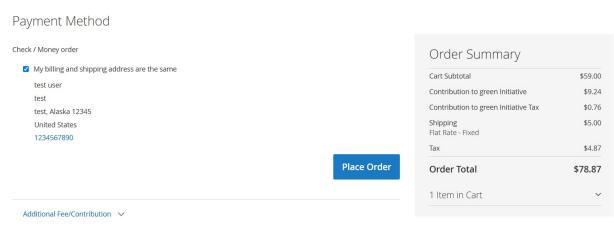

# 2.1.3.3 Display Tax for Additional Fee/Contribution (Including and Excluding Tax)

To display Additional Fee/Contribution in checkout with and without tax select the configuration in admin panel as below. (Figure - 19)

| Tax Class<br>[store view]                           | Taxable Goods 🔻                                                                       |
|-----------------------------------------------------|---------------------------------------------------------------------------------------|
| Additional Fee/Contribution<br>[store view]         | Including Tax 🔻                                                                       |
|                                                     | This sets whether additional fee/contribution entered from Magento Admin include tax. |
| Display Additional Fee/Contribution<br>[store view] | Including and Excluding Tax                                                           |

Figure 19- Display Additional Fee/Contribution with Including and Excluding Tax Configuration in Admin Panel.

When the *display additional fee/contribution* set as *Including and Excluding tax*, the fee amount with including tax and excluding tax will be displayed separately as below. (Figure - 20)

| Theck / Money order                          | Order Summary                      |                    |
|----------------------------------------------|------------------------------------|--------------------|
| My billing and shipping address are the same | Cart Subtotal                      | \$59.00            |
| test                                         | Contribution to green Initiative ( | Excl. Tax) \$9.24  |
| test<br>test, Arizona 12345                  | Contribution to green Initiative ( | Incl. Tax) \$10.00 |
| United States<br>1234567890                  | Shipping<br>Flat Rate - Fixed      | \$5.00             |
| 120-00-000                                   | Тах                                | \$4.87             |
|                                              | Place Order Order Total            | \$78.87            |
|                                              | 1 Item in Cart                     | ~                  |

Figure 20- Display Additional Fee/Contribution with Including and Excluding Tax in Order Summary.